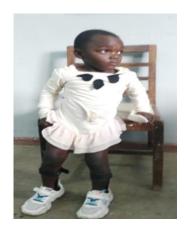

Management: Bilateral ankle foot orthoses

Name: Afik
Age: 2 ½ years

**Home:** Sayiti Kadzuwa Village, Mpondas, Mangochi **Diagnosis:** Post Posterial Release Knee in Anthrogyposis **Management:** Bilateral Straight Knee Ankle Foot Orthoses