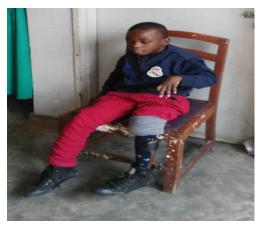

Management: Bilateral Straight Knee Ankle Foot Orthoses.

Name: Fanny Age: 2 years

Home: Somba Village, Kapeni, Blantyre
Diagnosis: Cerebral Palsy Diplegia
Management: Unjointed Bilateral

Straight Knee Ankle Orthoses