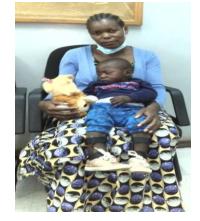

Management: Bilateral ankle foot orthoses

Name: Afik
Age: 2 ½ years

**Home:** Sayiti Kadzuwa Village, Mpondas, Mangochi **Diagnosis:** Post Posterial Release Knee in Anthrogyposis **Management:** Bilateral Straight Knee Ankle Foot Orthoses