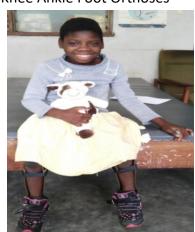

Name: Beatrice
Age: 12 years

**Home:** Chemussa Village, Machinjiri, Blantyre

**Diagnosis:** Cerebral Palsy

Management: Bilateral Ankle Foot Orthoses

Name: Douglas Age: 6 ½ years

**Home:** Msamala Village, Kawinga, Balaka **Diagnosis:** Club foot (Talipes Equino Varus) **Management:** Bilateral Ankle Foot Orthoses