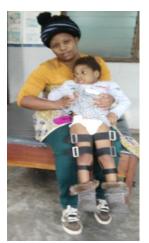

Management: Bilateral Straight Knee Ankle Foot Orthoses.

Name: Fanny Age: 2 years

Home: Somba Village, Kapeni, Blantyre
Diagnosis: Cerebral Palsy Diplegia
Management: Unjointed Bilateral

Straight Knee Ankle Orthoses