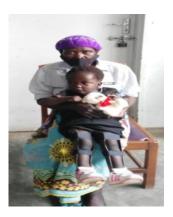

Name: Simon Age: 7 years

**Home:** Chowe Village, Mponda, Mangochi

**Diagnosis:** Cerebral Palsy

Management: Left Ankle Foot orthosis

Name: George Age: 2 years

Home: Thomas Village, Yasini, Chiradzulu

**Diagnosis:** Bilateral Equinus feet