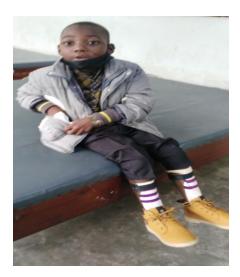

Name: Beatrice
Age: 12 years

**Home:** Chemussa Village, Machinjiri, Blantyre

**Diagnosis:** Cerebral Palsy

Management: Bilateral Ankle Foot Orthoses

Name: Douglas Age: 6 ½ years

**Home:** Msamala Village, Kawinga, Balaka **Diagnosis:** Club foot (Talipes Equino Varus) **Management:** Bilateral Ankle Foot Orthoses